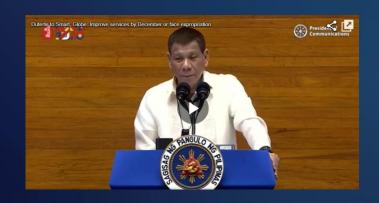

# Philippines: Government Reduced Site Permit Period from 200 days to 20 days, to improve Network Quality during the Pandemic

"If you don't improve the services, I will hang you on one of your towers"

"President, Sorry you cannot do that because there is no tower available. It takes 8 months to build one."

"Local governments need to issue the telco permits within 20 days."

**President Duterte** 

Globe Telecom CEO

**President Duterte** 

Source:

https://newsinfo.inquirer.net/1313097/duterte-warns-smart-globe-of-expropriation https://www.gizguide.com/2020/07/globe-urges-government-get-permits-faster.html