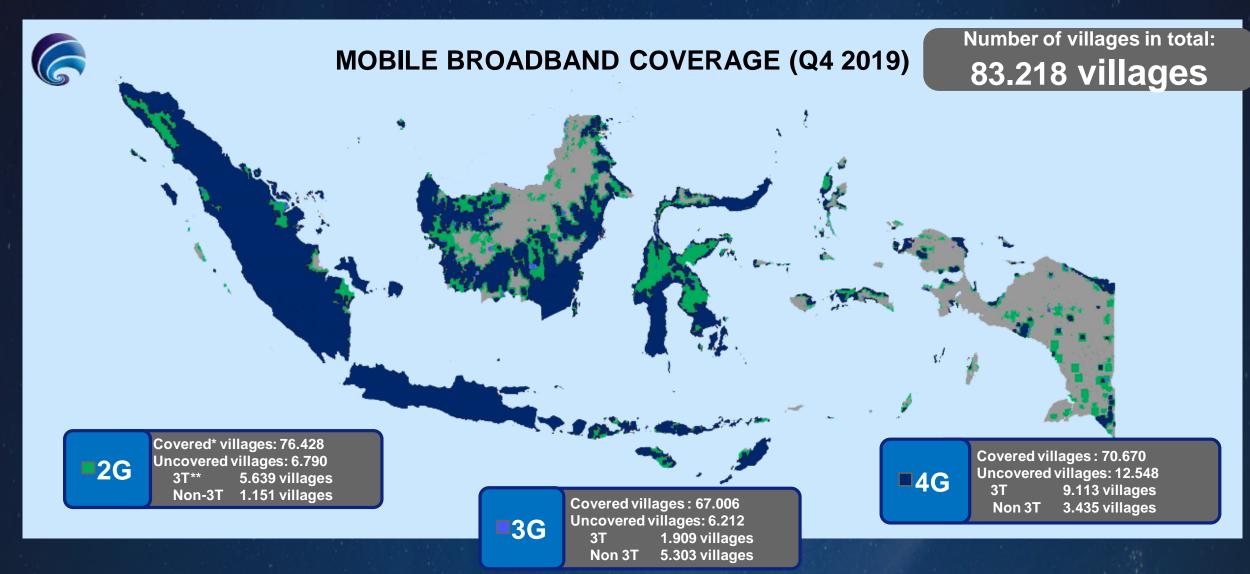

# Uncovered Villages: A Great Move to Improve Equality in Remote Areas

<sup>\*</sup>Covered = Administrative area or residential area covered by 100% signal

<sup>\*\*3</sup>T = terdepan, terluar, tertinggal (frontier, outermost and least developed regions)

Source: Dukcapil (2016), BIG (2016), Data site & coverage Cellular operator Q3 2019 (2019)