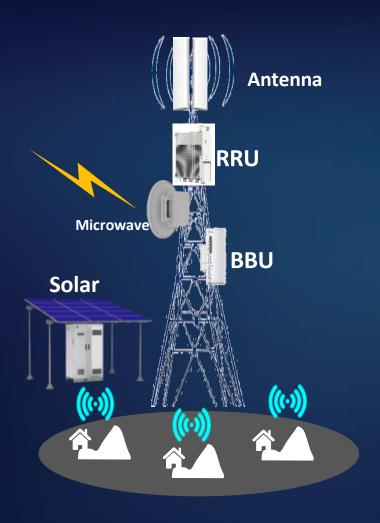

#### **Huawei** Solution

#### **Wide Coverage**

16.5dBi high gain Antennas
One High-power RRU, **7KM Radius** 

#### **Low Power Consumption**

Site power saving 27%,
Single Site **242W** 

#### Easy Deployment, Easy O&M

Fully Outdoor **IP65**,
Nature cooling
RRU 12L/15kg, BBU 8L/10kg