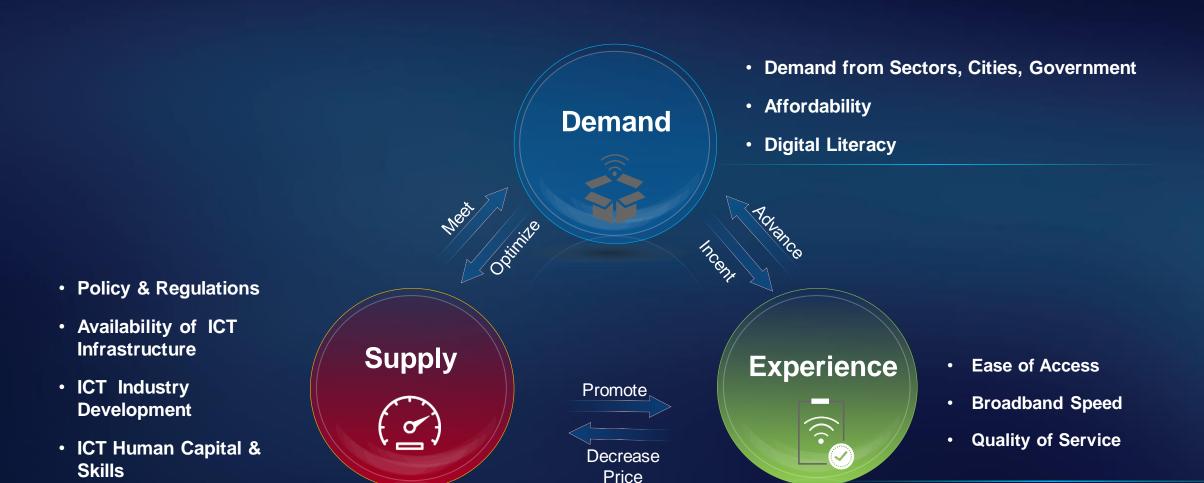

ustries based on digital economy fueled by unlimited data

#### 2. Intelligent Platform

Transfer data to ability and productivity by Emerging technologies

#### 1. Connectivity Platform

Connect physical world and digital society as a bridge

**Objects** units of society

## **Digital Prosperity**

Individuals

- Digital Identity
- Mobile Payment
- e-Education
- e-Health
- e-Commerce



Governance & Industry

- Smart City
- Smart Financial
- Smart Energy
- Smart Manufacturing
- Smart Governance

. . . . . . .



Data Center



□□□ Big Data





**Broadband Infrastructure** 

Foundation and public infrastructure to harness the digital transformation

**People Online** 

Households Online

Org/MSMEs Online

**Things Online** 



# **Synergy of three factors drives Digital Transformation**



# 80-year-old 'Grandma Apricot' boosts online fruit sales through livestreams



# ICT Helps Economy Recovery, Enlarge SME's Sales Via Digital Channels during Covid-19

Among the reported Indonesia SMEs hit by COVID-19, 87.4% are Micro-scaled Businesses

Challenges 56% 22% 15%

Sales Decline Lack of Fund Distribution issue

E-Commerce Platform











Live Streaming as Sales Channel







- In 2020, live streaming sales is expected to be 526 million CNY, accounting for 8.7% of China's online retail scale
- Q1,2020: More than 100 mayors walked into the live broadcast room to "endorse" local products;

# Uncovered Villages: A Great Move to Improve Equality in Remote Areas



<sup>\*</sup>Covered = Administrative area or residential area covered by 100% signal

<sup>\*\*3</sup>T = terde