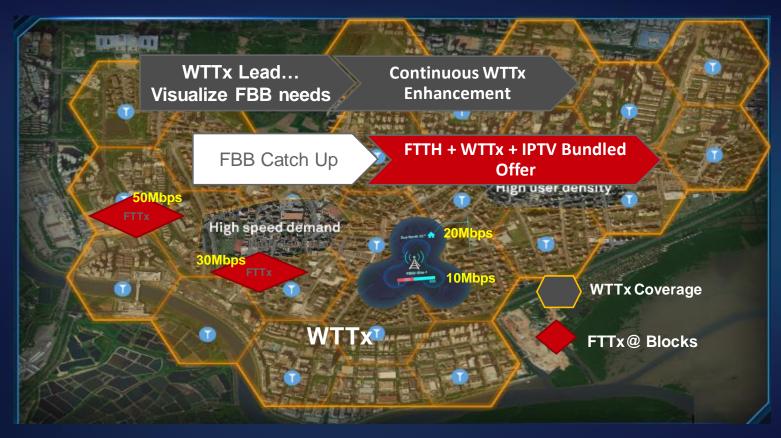

## **Home Broadband Strategy: WTTx and FBB Synergy**

- WTTx for universal coverage
- FTTx for high speed/density blocks

- Quick Subscriber development
- Increase FTTx take-up rate
- Reuse MBB Network or develop dedicated WTTX to achieve up to 30 Mbps