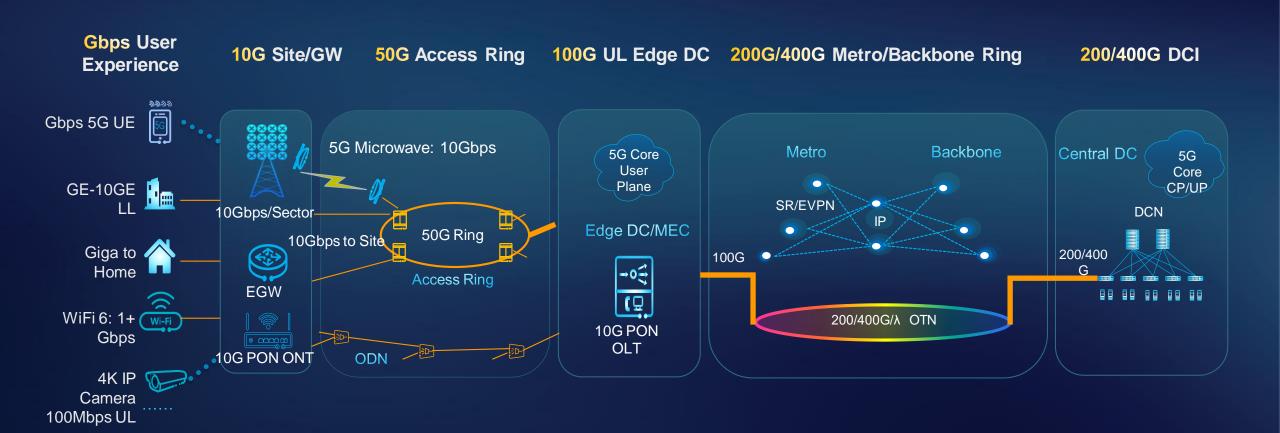

## **Home Broadband Strategy: WTTx and FBB Synergy**

- WTTx for universal coverage
- FTTx for high speed/density blocks

- Quick Subscriber development
- Increase FTTx take-up rate
- Reuse MBB Network or develop dedicated WTTX to achieve up to 30 Mbps

## **Connectivity is key important factor of Digital inclusion**

#### FMC (Fixed Mobile Convergence) is the most suitable approach