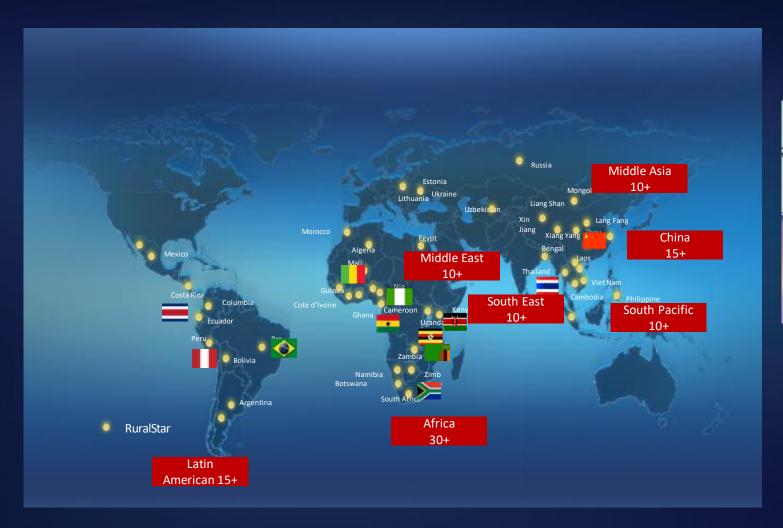

## Solution- RuralStar: 110+ Networks, 50+ Country, 50M+ Users' Choice

"Best Mobile Innovation for Emerging Markets" award @MWC 2018.

GSMA judges: The RuralStar solution features

- simple site deployment,
- easy installation,
- low power design,
- cutting-edge battery technologies