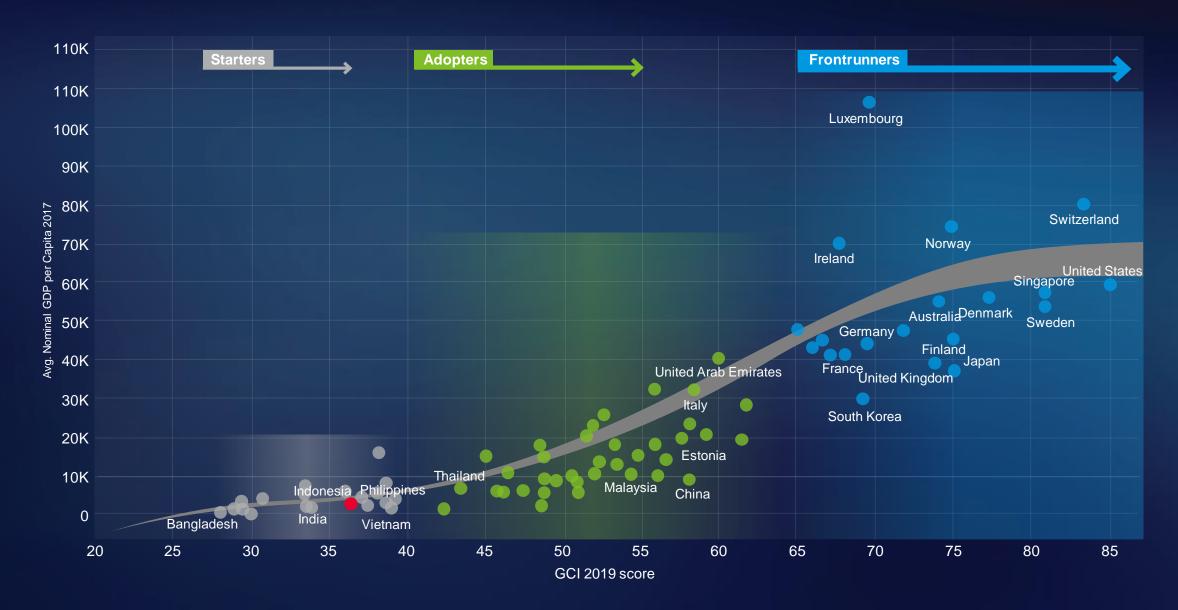

# Most countries have embarked on the road to a digital economy, but they are at different stages